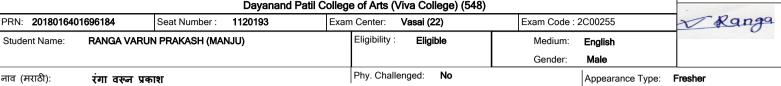

# University of Mumbai, Mumbai

M.G.Road, Fort, Mumbai-400032, Maharashtra(India)

Examination Hall Ticket B.Com. (F.M.)(with Credits)-Regular-Rev16-T.Y.B.Com.(F.M.)-Sem V [2C00255] for December 2020 Examination

College: Bhaskar Waman Thakur College of Science, Yashwant Keshav Patil College of Commerce, Vidhya

|                   | Dayanand Patil College of Arts (Viva College) (548) |                |         |      |                        |   |            |                  |                             |
|-------------------|-----------------------------------------------------|----------------|---------|------|------------------------|---|------------|------------------|-----------------------------|
| PRN: 201801640169 | 4572                                                | Seat Number :  | 1120119 | Exan | n Center: Vasai (22)   | E | xam Code : | 2C00255          | al more for an and a second |
| Student Name: A   | NIVESH KUM/                                         | AR SINGH (SUSH | IILA)   |      | Eligibility : Eligible |   | Medium:    | English          |                             |
|                   |                                                     |                |         |      |                        |   | Gender:    | Male             |                             |
| नाव (मराठी):      | अनिवेश कुमार                                        | सिंग           |         |      | Phy. Challenged: No    |   |            | Appearance Type: | Fresher                     |